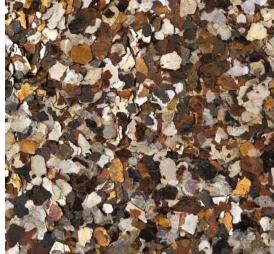

#### What are *ColorMicas™*?

ColorMicas<sup>TM</sup> make resinous flooring glisten with natural crystalline beauty. These unique metallic flakes are derived from a group of sheet silicate minerals, including muscovite and phlogopite, which have highly perfect basil cleavage. Through a calcination manufacturing process, the distinctive hexagonal atom arrangement of the mica minerals is separated into sheet-like pieces and broken down into standardized flake sizes. These unique flakes provide a natural metallic luster to resinous flooring systems that cannot be achieved with other engineered materials.

### *ColorMicas™* Unicolors Palette

M1020 / GOLD

M1040 / AMBER

M1000 / MULTY