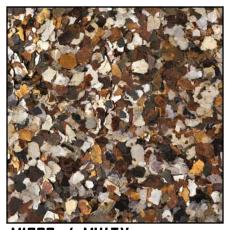

with natural crystalline beauty. These unique metallic flakes are derived from a group of sheet silicate minerals, including muscovite and phlogopite, which have highly perfect basil cleavage. Through a calcination manufacturing process, the distinctive hexagonal atom arrangement of the mica minerals is separated into sheet-like pieces and broken down into standardized flake sizes. These unique flakes provide a natural metallic luster to resinous flooring systems that cannot be achieved with other engineered materials.





**DISCLAIM ER:** The colors shown in this brochure may not be exact due to printing process limitations. For absolute color fidelity, colors should be selected from physical samples.











### *ColorMicas™* Unicolors Palette









M1020 / GOLD



M1040 / AMBER



M1000 / MULTY



# ${\it Color Micas^{\it TM}}$ Signature Blends





















MB-5015





### *ColorMicas™* — Resinous Flooring Media

For areas where natural metallic brilliance and enhanced durability are required.

| <u>Features</u> | Benefits Programme Teachers   Programme Teachers |
|-----------------|-------------------------------------------------------------------------------------------------------------------------------------------------------------------------------------------------------------------------------------------------------------------------------------------------------------------------------------------------------------------------------------------------------------------------------------------------------------------------------------------------