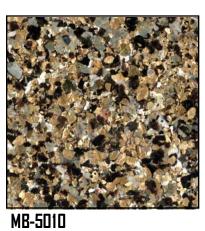

group of sheet silicate minerals, including muscovite and phlogopite, which have highly perfect basil cleavage. Through a calcination manufacturing process, the distinctive hexagonal atom arrangement of the mica minerals is separated into sheet-like pieces and broken down into standardized flake sizes. These unique flakes provide a natural metallic luster to resinous flooring systems that cannot be achieved with other engineered materials.





**DISCLAIM ER:** The colors shown in this brochure may not be exact due to printing process limitations. For absolute color fidelity, colors should be selected from physical samples.











### *ColorMicas™* Unicolors Palette









M1020 / GOLD



M1040 / AMBER



M1000 / MULTY



# ${\it Color Micas^{\it TM}}$ Signature Blends





















MB-5015





### *ColorMicas™* — Resinous Flooring Media

For areas where natural metallic brilliance and enhanced durability are required.

| <u>Features</u> | Benefits Programme Teachers   Programme Teachers |
|-----------------|---------------------------------------------------------------------------------------------------------------------------------------------------------------------------------------------------------------------------------------------------------------------------------------------------------------------------------------------------------------------------------------------------------------------------------------------------------------------------------------------------------------------------------------------------------------------------------