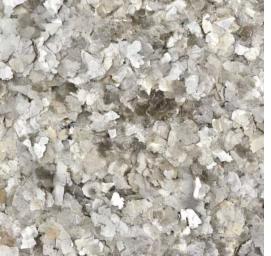

#### What are *ColorMicas™*?

ColorMicas<sup>TM</sup> make resinous flooring glisten with natural crystalline beauty. These unique metallic flakes are derived from a group of sheet silicate minerals, including muscovite and phlogopite, which have highly perfect basil cleavage. Through a calcination manufacturing process, the distinctive hexagonal atom arrangement of the mica minerals is separated into sheet-like pieces and broken down into standardized flake sizes. These unique flakes provide a natural metallic luster to resinous flooring systems that cannot be achieved with other engineered materials.