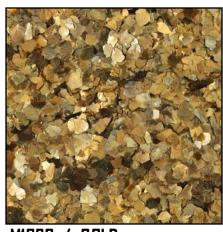

> make resinous flooring glisten with natural crystalline beauty. These unique metallic flakes are derived from a group of sheet silicate minerals, including muscovite and phlogopite, which have highly perfect basil cleavage. Through a calcination manufacturing process, the distinctive hexagonal atom arrangement of the mica minerals is separated into sheet-like pieces and broken down into standardized flake sizes. These unique flakes provide a natural metallic luster to resinous flooring systems that cannot be achieved with other engineered materials.





**DISCLAIM ER:** The colors shown in this brochure may not be exact due to printing process limitations. For absolute color fidelity, colors should be selected from physical samples.











### *ColorMicas™* Unicolors Palette









M1020 / GOLD



M1040 / AMBER



M1000 / MULTY



# ${\it Color Micas^{\it TM}}$ Signature Blends





















MB-5015





### *ColorMicas™* — Resinous Flooring Media

For areas where natural metallic brilliance and enhanced durability are required.

| <u>Features</u> | Benefits Programme Teachers   Programme Teachers |
|-----------------|----------------------------------------------------------------------------------------------------------------------------------------------------------------------------------------------------------------------------------------------------------------------------------------------------------------------------------------------------------------------------------------------------------------------------------------------------------------