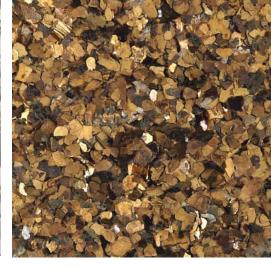

#### What are *ColorMicas™*?

ColorMicas<sup>TM</sup> make resinous flooring glisten with natural crystalline beauty. These unique metallic flakes are derived from a group of sheet silicate minerals, including muscovite and phlogopite, which have highly perfect basil cleavage. Through a calcination manufacturing process, the distinctive hexagonal atom arrangement of the mica minerals is separated into sheet-like pieces and broken down into standardized flake sizes. These unique flakes provide a natural metallic luster to resinous flooring systems that cannot be achieved with other engineered materials.

# ${\it Color Micas^{\it TM}}$ Signature Blends

MB-5015