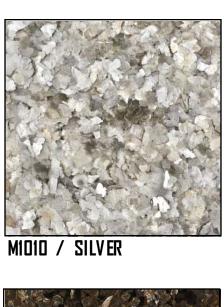

M</sup> make resinous flooring glisten with natural crystalline beauty. These unique metallic flakes are derived from a group of sheet silicate minerals, including muscovite and phlogopite, which have highly perfect basil cleavage. Through a calcination manufacturing process, the distinctive hexagonal atom arrangement of the mica minerals is separated into sheet-like pieces and broken down into standardized flake sizes. These unique flakes provide a natural metallic luster to resinous flooring systems that cannot be achieved with other engineered materials.





**DISCLAIM ER:** The colors shown in this brochure may not be exact due to printing process limitations. For absolute color fidelity, colors should be selected from physical samples.











### *ColorMicas™* Unicolors Palette









M1020 / GOLD



M1040 / AMBER



M1000 / MULTY



# ${\it Color Micas^{\it TM}}$ Signature Blends





















MB-5015





### *ColorMicas™* — Resinous Flooring Media

For areas where natural metallic brilliance and enhanced durability are required.

| <u>Features</u> | Benefits Programme Teachers   Programme Teachers |
|-----------------|----------------------------------------------------------------------------------------------------------------------------------------------------------------------------------------------------------------------------------------------------------------------------------------------------------------------------------------------------------------------------------------------------------------------------------------------------------