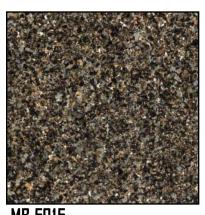

of sheet silicate minerals, including muscovite and phlogopite, which have highly perfect basil cleavage. Through a calcination manufacturing process, the distinctive hexagonal atom arrangement of the mica minerals is separated into sheet-like pieces and broken down into standardized flake sizes. These unique flakes provide a natural metallic luster to resinous flooring systems that cannot be achieved with other engineered materials.





**DISCLAIM ER:** The colors shown in this brochure may not be exact due to printing process limitations. For absolute color fidelity, colors should be selected from physical samples.











### *ColorMicas™* Unicolors Palette









M1020 / GOLD



M1040 / AMBER



M1000 / MULTY



# ${\it Color Micas^{\it TM}}$ Signature Blends





















MB-5015





### *ColorMicas™* — Resinous Flooring Media

For areas where natural metallic brilliance and enhanced durability are required.

| <u>Features</u> | Benefits Programme Teachers   Programme Teachers |
|-----------------|---------------------------------------------------------------------------------------------------------------------------------------------------------------------------------------------------------------------------------------------------------------------------------------------------------------------------------------------------------------------------------------------------------------------------------------------------------------------------------------------------------------------------------------------------------------------------------------