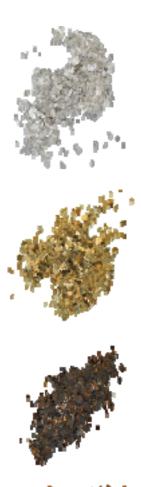

#### What are *ColorMicas™*?

ColorMicas<sup>TM</sup> make resinous flooring glisten with natural crystalline beauty. These unique metallic flakes are derived from a group of sheet silicate minerals, including muscovite and phlogopite, which have highly perfect basil cleavage. Through a calcination manufacturing process, the distinctive hexagonal atom arrangement of the mica minerals is separated into sheet-like pieces and broken down into standardized flake sizes. These unique flakes provide a natural metallic luster to resinous flooring systems that cannot be achieved with other engineered materials.

### *ColorMicas™* Unicolors Palette

M1020 / GOLD

M1040 / AMBER

M1000 / MULTY