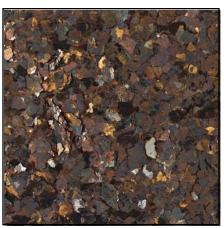

flooring glisten with natural crystalline beauty. These unique metallic flakes are derived from a group of sheet silicate minerals, including muscovite and phlogopite, which have highly perfect basil cleavage. Through a calcination manufacturing process, the distinctive hexagonal atom arrangement of the mica minerals is separated into sheet-like pieces and broken down into standardized flake sizes. These unique flakes provide a natural metallic luster to resinous flooring systems that cannot be achieved with other engineered materials.





**DISCLAIM ER:** The colors shown in this brochure may not be exact due to printing process limitations. For absolute color fidelity, colors should be selected from physical samples.











### *ColorMicas™* Unicolors Palette









M1020 / GOLD



M1040 / AMBER



M1000 / MULTY



# ${\it Color Micas^{\it TM}}$ Signature Blends





















MB-5015





### *ColorMicas™* — Resinous Flooring Media

For areas where natural metallic brilliance and enhanced durability are required.

| <u>Features</u> | Benefits Programme Teachers   Programme Teachers |
|-----------------|--------------------------------------------------------------------------------------------------------------------------------------------------------------------------------------------------------------------------------------------------------------------------------------------------------------------------------------------------------------------------------------------------------------------------------------------------------------------------------