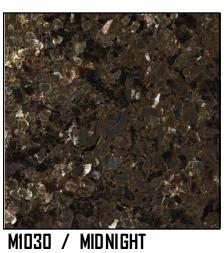

/sup> make resinous flooring glisten with natural crystalline beauty. These unique metallic flakes are derived from a group of sheet silicate minerals, including muscovite and phlogopite, which have highly perfect basil cleavage. Through a calcination manufacturing process, the distinctive hexagonal atom arrangement of the mica minerals is separated into sheet-like pieces and broken down into standardized flake sizes. These unique flakes provide a natural metallic luster to resinous flooring systems that cannot be achieved with other engineered materials.





**DISCLAIM ER:** The colors shown in this brochure may not be exact due to printing process limitations. For absolute color fidelity, colors should be selected from physical samples.











### *ColorMicas™* Unicolors Palette









M1020 / GOLD



M1040 / AMBER



M1000 / MULTY



# ${\it Color Micas^{\it TM}}$ Signature Blends





















MB-5015





### *ColorMicas™* — Resinous Flooring Media

For areas where natural metallic brilliance and enhanced durability are required.

| <u>Features</u> | Benefits Programme Teachers   Programme Teachers |
|-----------------|------------------------------------------------------------------------------------------------------------------------------------------------------------------------------------------------------------------------------------------------------------------------------------------------------------------------------------------------------------------------------------------------------------------------------------------------------------