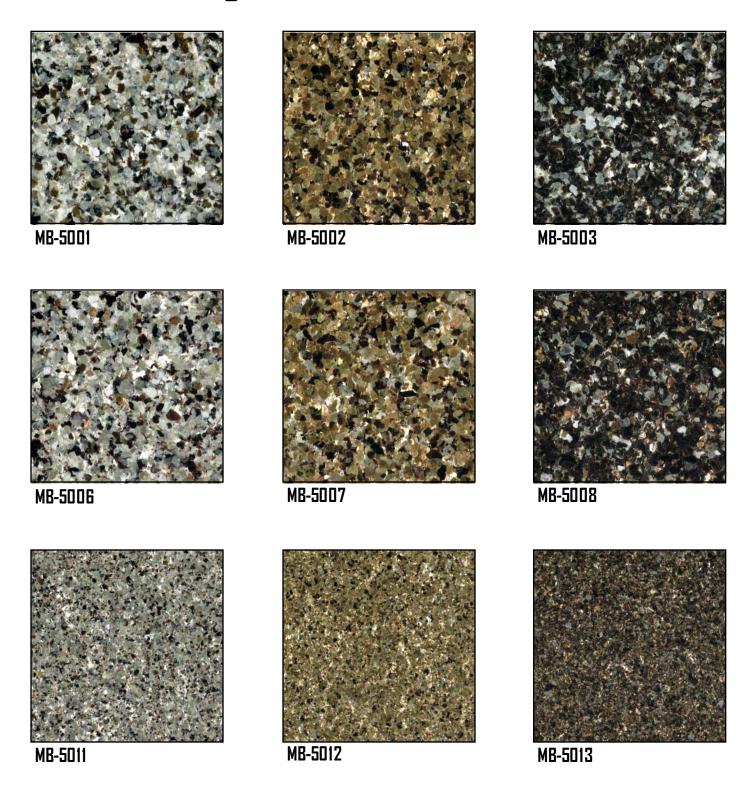

rived from a group of sheet silicate minerals, including muscovite and phlogopite, which have highly perfect basil cleavage. Through a calcination manufacturing process, the distinctive hexagonal atom arrangement of the mica minerals is separated into sheet-like pieces and broken down into standardized flake sizes. These unique flakes provide a natural metallic luster to resinous flooring systems that cannot be achieved with other engineered materials.





**DISCLAIM ER:** The colors shown in this brochure may not be exact due to printing process limitations. For absolute color fidelity, colors should be selected from physical samples.











### *ColorMicas™* Unicolors Palette









M1020 / GOLD



M1040 / AMBER



M1000 / MULTY



# ${\it Color Micas^{\it TM}}$ Signature Blends





















MB-5015





### *ColorMicas™* — Resinous Flooring Media

For areas where natural metallic brilliance and enhanced durability are required.

| <u>Features</u> | Benefits Programme Teachers   Programme Teachers |
|-----------------|---------------------------------------------------------------------------------------------------------------------------------------------------------------------------------------------------------------------------------------------------------------------------------------------------------------------------------------------------------------------------------------------------------------------------------------------------------------------------------------------------------------------------------------------------------------------