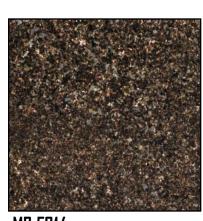

up of sheet silicate minerals, including muscovite and phlogopite, which have highly perfect basil cleavage. Through a calcination manufacturing process, the distinctive hexagonal atom arrangement of the mica minerals is separated into sheet-like pieces and broken down into standardized flake sizes. These unique flakes provide a natural metallic luster to resinous flooring systems that cannot be achieved with other engineered materials.





**DISCLAIM ER:** The colors shown in this brochure may not be exact due to printing process limitations. For absolute color fidelity, colors should be selected from physical samples.











### *ColorMicas™* Unicolors Palette









M1020 / GOLD



M1040 / AMBER



M1000 / MULTY



# ${\it Color Micas^{\it TM}}$ Signature Blends





















MB-5015





### *ColorMicas™* — Resinous Flooring Media

For areas where natural metallic brilliance and enhanced durability are required.

| <u>Features</u> | Benefits Programme Teachers   Programme Teachers |
|-----------------|-------------------------------------------------------------------------------------------------------------------------------------------------------------------------------------------------------------------------------------------------------------------------------------------------------------------------------------------------------------------------------------------------------------------------------------------------------------------------------------------------------------------------------------------------------------------------------------