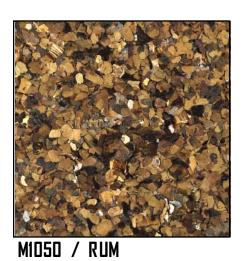

up> make resinous flooring glisten with natural crystalline beauty. These unique metallic flakes are derived from a group of sheet silicate minerals, including muscovite and phlogopite, which have highly perfect basil cleavage. Through a calcination manufacturing process, the distinctive hexagonal atom arrangement of the mica minerals is separated into sheet-like pieces and broken down into standardized flake sizes. These unique flakes provide a natural metallic luster to resinous flooring systems that cannot be achieved with other engineered materials.





**DISCLAIM ER:** The colors shown in this brochure may not be exact due to printing process limitations. For absolute color fidelity, colors should be selected from physical samples.











### *ColorMicas™* Unicolors Palette









M1020 / GOLD



M1040 / AMBER



M1000 / MULTY



# ${\it Color Micas^{\it TM}}$ Signature Blends





















MB-5015





### *ColorMicas™* — Resinous Flooring Media

For areas where natural metallic brilliance and enhanced durability are required.

| <u>Features</u> | Benefits Programme Teachers   Programme Teachers |
|-----------------|--------------------------------------------------------------------------------------------------------------------------------------------------------------------------------------------------------------------------------------------------------------------------------------------------------------------------------------------------------------------------------------------------------------------------------------------------------------