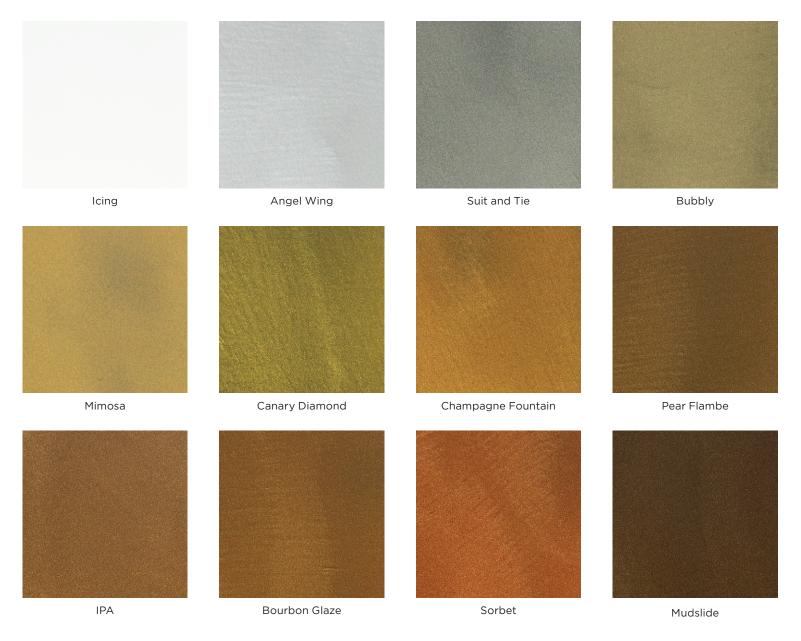

## **RESUFLOR<sup>™</sup> TOPCOAT METALLIC**

### DECORATIVE RESINOUS FLOORING

Resuflor Topcoat Metallic systems combine durable resin flooring with pigments to create iridescent effects that mimic the natural look of stone. These unique systems are completely customizable and ideal for restaurants, hotels, retail, showrooms and more.

#### COOL BLENDS





### **RESUFLOR<sup>™</sup> TOPCOAT METALLIC**

DECORATIVE RESINOUS FLOORING

#### WARM BLENDS





### **RESUFLOR<sup>™</sup> TOPCOAT METALLIC**

DECORATIVE RESINOUS FLOORING

#### PEARL AND GOLD BLENDS





### **RESUFLOR<sup>™</sup> TOPCOAT METALLIC**

DECORATIVE RESINOUS FLOORING

#### NATURAL AND GREEN BLENDS





Rendez-Vous

Tiki Tent



Friday Night





Kiwi Tart

Vegan Leather



Mint Mojito



Emerald Ring



Brushed Gold



Key Lime Pie



Martini Olive