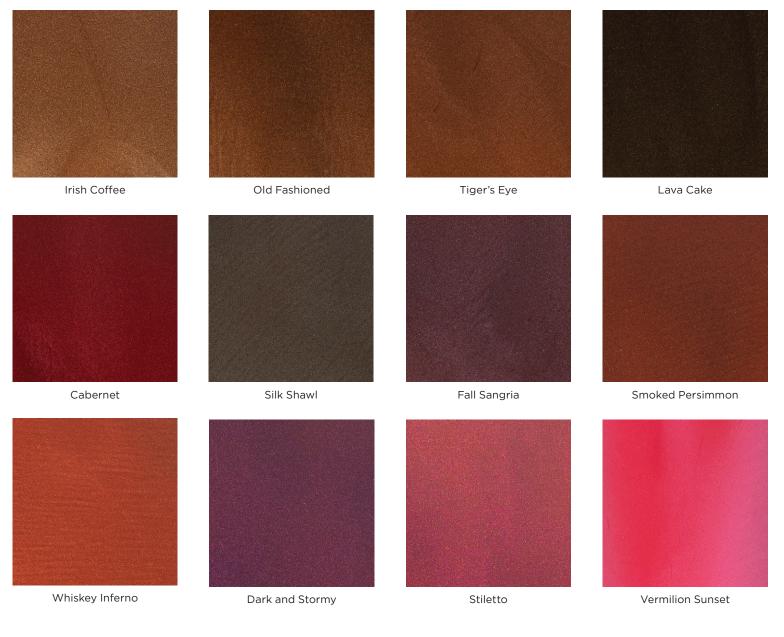

## **RESUFLOR<sup>™</sup> TOPCOAT METALLIC**

### DECORATIVE RESINOUS FLOORING

Resuflor Topcoat Metallic systems combine durable resin flooring with pigments to create iridescent effects that mimic the natural look of stone. These unique systems are completely customizable and ideal for restaurants, hotels, retail, showrooms and more.

#### COOL BLENDS





### **RESUFLOR<sup>™</sup> TOPCOAT METALLIC**

DECORATIVE RESINOUS FLOORING

#### WARM BLENDS





### **RESUFLOR<sup>™</sup> TOPCOAT METALLIC**

DECORATIVE RESINOUS FLOORING

#### PEARL AND GOLD BLENDS





### **RESUFLOR<sup>™</sup> TOPCOAT METALLIC**

DECORATIVE RESINOUS FLOORING

#### NATURAL AND GREEN BLENDS





Rendez-Vous

Tiki Tent



Friday Night





Kiwi Tart

Vegan Leather



Mint Mojito



Emerald Ring



Brushed Gold



Key Lime Pie



Martini Olive