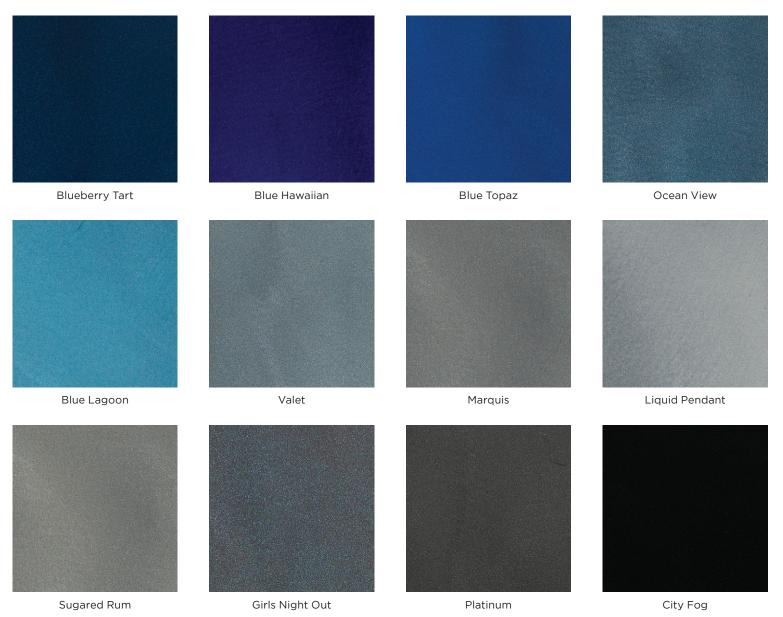

## **RESUFLOR<sup>™</sup> TOPCOAT METALLIC**

### DECORATIVE RESINOUS FLOORING

Resuflor Topcoat Metallic systems combine durable resin flooring with pigments to create iridescent effects that mimic the natural look of stone. These unique systems are completely customizable and ideal for restaurants, hotels, retail, showrooms and more.

#### COOL BLENDS





### **RESUFLOR<sup>™</sup> TOPCOAT METALLIC**

DECORATIVE RESINOUS FLOORING

#### WARM BLENDS





### **RESUFLOR<sup>™</sup> TOPCOAT METALLIC**

DECORATIVE RESINOUS FLOORING

#### PEARL AND GOLD BLENDS





### **RESUFLOR<sup>™</sup> TOPCOAT METALLIC**

DECORATIVE RESINOUS FLOORING

#### NATURAL AND GREEN BLENDS





Rendez-Vous

Tiki Tent



Friday Night





Kiwi Tart

Vegan Leather



Mint Mojito



Emerald Ring



Brushed Gold



Key Lime Pie



Martini Olive